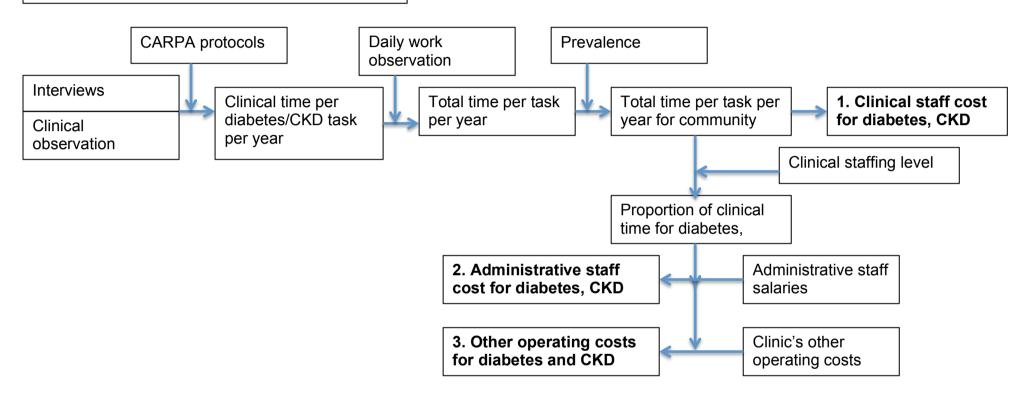

Figure 1 Scheme of data collection and cost estimation for the management of diabetes and chronic kidney disease in a remote health service (CKD = chronic kidney disease)

## BOTTOM-UP CLINICAL STAFF COSTING & TOP-DOWN CAPITAL AND ADMINISTRATIVE